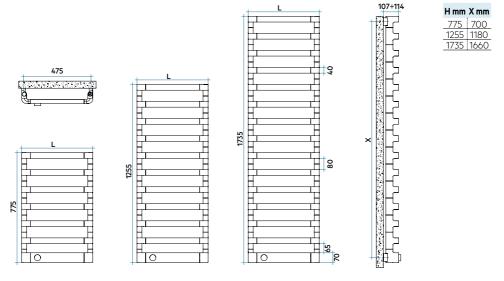

## CE

| Model              | Depth | Height | Width | Weight | Electric Power |
|--------------------|-------|--------|-------|--------|----------------|
|                    | P mm  | H mm   | Lmm   | Kg     | Watt           |
| STEP_E_775_07 el.  | 107   | 775    | 500   | 15,5   | 250            |
| STEP_E_1255_11 el. | 107   | 1255   | 500   | 24,6   | 450            |
| STEP_E_1735_15 el. | 107   | 1735   | 500   | 33,8   | 650            |