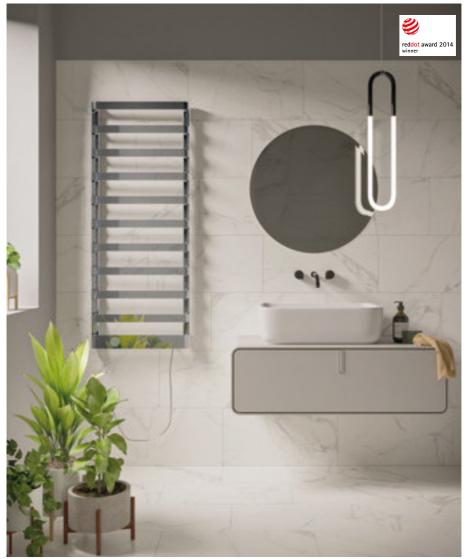

The STEP\_E radiator is available in 3 models of dimensions and powers designed to guarantee the best comfort in the bathroom. Ideal not only as a primary source of heat but also as an integration of radiation systems, and for second homes, where a heating system is not always present.