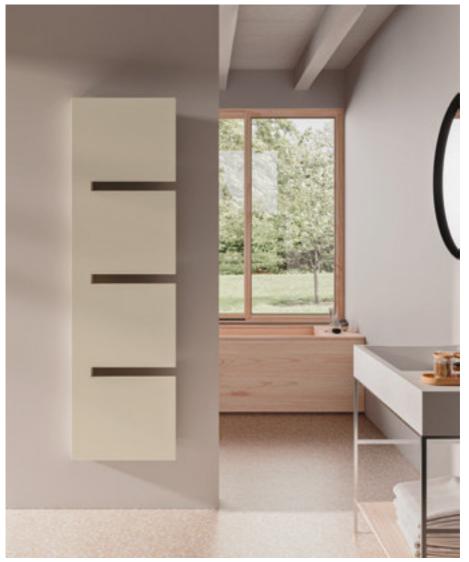

## SEQUENZE

The cuts break the shape and make it functional for use but above all they accentuate the perceived value, making it three-dimensional and sculptural.

The light and shadows reveal an intrinsic spirituality of the object.

SEQUENZE is supplied with the innovative concealed hydraulic connection system installed directly in the company.

Available in two models, SEQUENZE S and SEQUENZE L, with two thermal powers.

## SEQUENZE

Hidden hydraulic connection INCLUDED IN THE PRICE