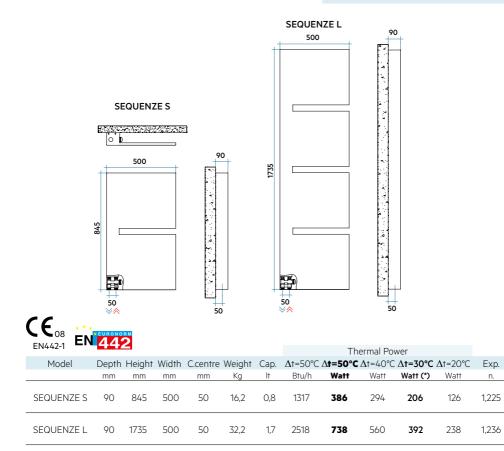

SEQUENZE is supplied with the innovative concealed hydraulic connection system installed directly in the company.

Available in two models, SEQUENZE S and SEQUENZE L, with two thermal powers.

## (\*) Thanks to the high performance of Irsap SEQUENZE radiators, the ideal $\Delta t$ for low temperature projects is $\Delta t$ at 30°C.

For  $\Delta t$  different from 50°C use the formula: **Q=Qn** ( $\Delta t$  / 50)<sup>n</sup>

- Maximum working pressure 4 bar
- Maximum working temperature 95°C

Finishes available: see pag. 298.

**STANDARD SUPPLY:** innovative water connection system installed on the product complete with fittings for connection to copper pipes (12, 14 and 15 mm diameter) and multilayer pipes (14 x 2 thick and 16 x 2 thick); wall fixing system built into the product column; air vent.